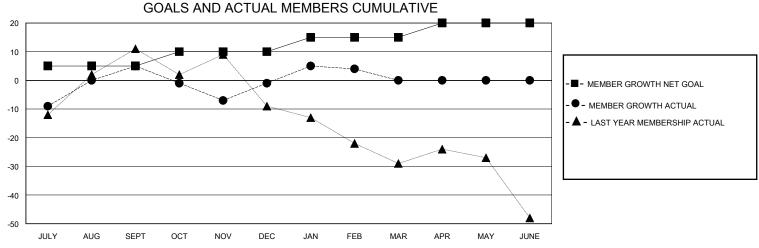

## District 27 E1

Results as of: 2/29/2024

| GMT:                  |               |           | GMT CA        |                       |                         |                         |                                                    |  |
|-----------------------|---------------|-----------|---------------|-----------------------|-------------------------|-------------------------|----------------------------------------------------|--|
|                       | Club          | s         |               | Members               |                         |                         |                                                    |  |
| RESULTS FOR 2023-2024 |               |           |               | RESULTS FOR 2023-2024 |                         |                         |                                                    |  |
| QUARTER               | NEW CLUB GOAL | NEW CLUBS | DROPPED CLUBS | QUARTER ME            | MBER GROWTH NET<br>GOAL | MEMBER GROWTH<br>ACTUAL | DROPPED<br>MEMBERS ACTUAL<br>(including transfers) |  |
| JULY/AUG/SEPT         | 0             | 0         | 0             | JULY/AUG/SEPT         | 5                       | 34                      | 28                                                 |  |
| OCT/NOV/DEC           | 0             | 0         | 0             | OCT/NOV/DEC           | 5                       | 34                      | 40                                                 |  |
| JAN/FEB/MAR           | 1             | 0         | 0             | JAN/FEB/MAR           | 5                       | 28                      | 17                                                 |  |
| APR/MAY/JUNE          | 0             | 0         | 0             | APR/MAY/JUNE          | 5                       | 0                       | 0                                                  |  |